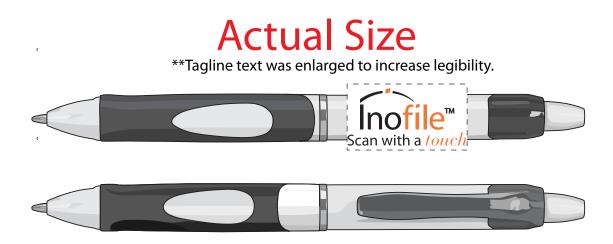

Product:500 x Splash Pen

<u>Item #</u>:1002-103783

Imprint Method: (Screen Method on the Barrel.)-Black Orange 172

\*\*\*Please note: the printer's stock ink is Orange 172 (shown below in proof), please let us know if you approve of the imprint color along with the artwork below.