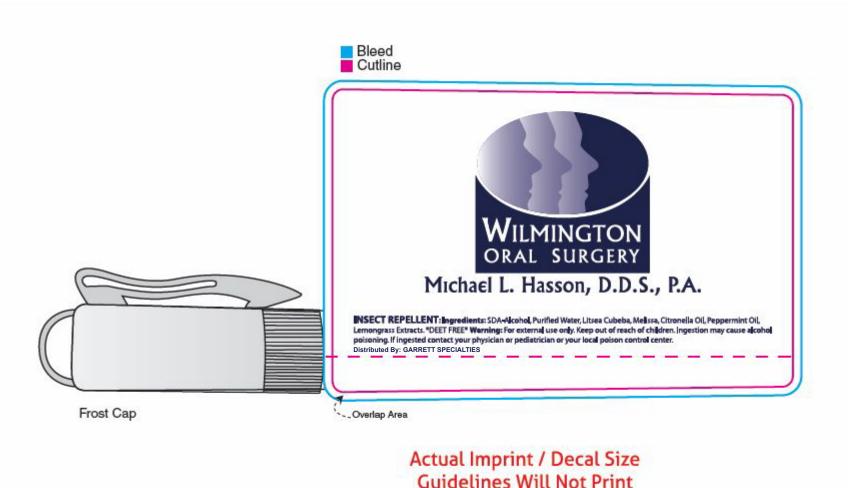

Order#:117012

Product:250 x Bug Off Mist Insect Repellent

<u>Item #:1314-301339</u>

Imprint Method: (4-Color Process on the Decal.)

## \*\*\*IMPORTANT INFORMATION\*\*\* (PLEASE READ)

Please proof carefully for spelling errors, omissions, and layout accuracy. It is your responsibility to correct any errors. Garrett Specialties assumes no responsibility for errors after a proof has been authorized to print. Please note changes or revisions to your proof from your original instructions may cause revision in your ship date. Delays in paper proof approval also may require a change in your schedule ship dates. Occasionally, some fax machines may distort the image. Please pay close attention to numbers.

It is imperative that you view your e-proof and submit your approval and/or changes promptly to maintain your anticipated delivery date.

Please keep in mind that this virtual proof is not a printed sample of your artwork on our product. The size and placement of the artwork may vary from this proof when actually printed on the product. Carefully review the attached proof for verification of copy & layout.

Due to inherent technical differences in color monitors, the imprint colors and product colors depicted in the attached proof will not resemble those in the final product.

We make every effort to match requested custom colors, but cannot guarantee a 100% exact match. Imprints are applied using pad or screen inks. These inks are hand mixed as close as possible to the requested color but may vary 2 to 4 shades. For this reason an exact PMS match cannot be guaranteed.