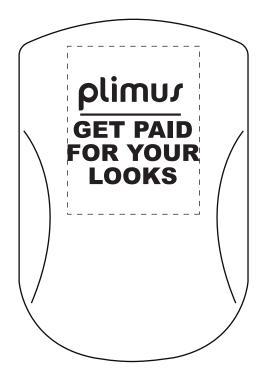

<u>Order#</u>:117004 <u>Product</u>:300 x Sliding Mirror with Light-Soft Metallic Silver <u>Item #</u>:1010-108205 <u>Imprint Method</u>:(Screen Print on the Front.)-Black

> Actual Size of Imprint Dotted Lines Do Not Print