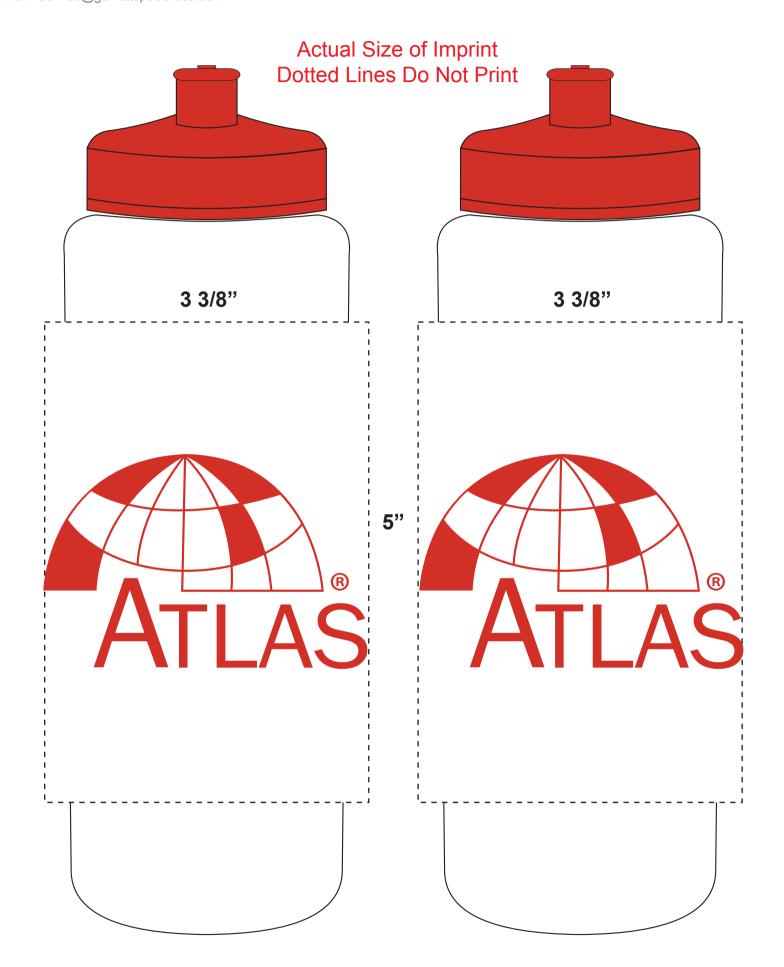

Product:200 x Bio Ad Squeeze Bottle (Lid Color: Translucent Red)

Item #:1215-301474

Imprint Method: (Screen Print on the Same Imprint Both Sides.)-Red 485

## \*\*\*IMPORTANT INFORMATION\*\*\* (PLEASE READ)

Please proof carefully for spelling errors, omissions, and layout accuracy. It is your responsibility to correct any errors. Garrett Specialties assumes no responsibility for errors after a proof has been authorized to print. Please note changes or revisions to your proof from your original instructions may cause revision in your ship date. Delays in paper proof approval also may require a change in your schedule ship dates. Occasionally, some fax machines may distort the image. Please pay close attention to numbers.

It is imperative that you view your e-proof and submit your approval and/or changes promptly to maintain your anticipated delivery date.

Please keep in mind that this virtual proof is not a printed sample of your artwork on our product. The size and placement of the artwork may vary from this proof when actually printed on the product. Carefully review the attached proof for verification of copy & layout.