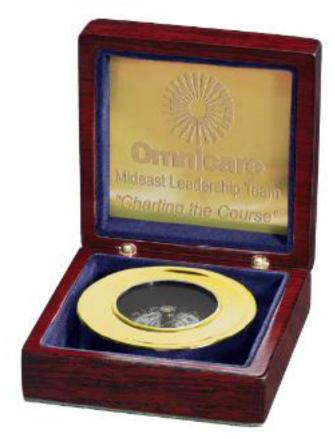

## \*\*\*PLEASE NOTE\*\*\*\*

When approving, please choose an option to proceed with: Option A or B?

Order#:116997
Product:85 x Explorer Executive Compass - Laser Engraved
Item #:1029-105773
Imprint Method:Laser Engraved on the Inside Lid - Plate