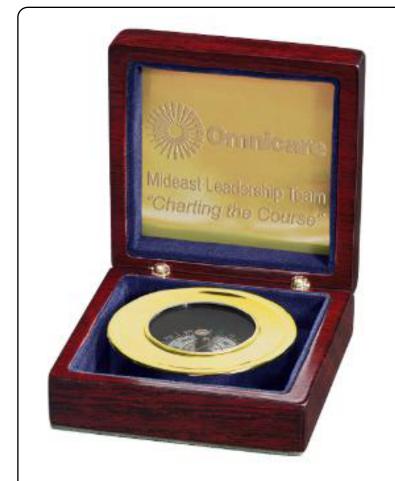

## \*\*\*PLEASE NOTE\*\*\*\*

When approving, please choose an option to proceed with: Option A or B?

Order#:116997
Product:85 x Explorer Executive Compass - Laser Engraved
Item #:1029-105773
Imprint Method:Laser Engraved on the Inside Lid - Plate