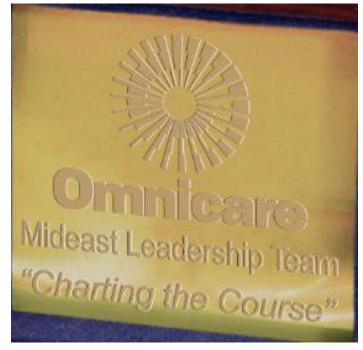

## \*\*\*PLEASE NOTE\*\*\*\*

When approving, please choose an option to proceed with: Option A or B?

Order#:116997
Product:85 x Explorer Executive Compass - Laser Engraved
Item #:1029-105773
Imprint Method:Laser Engraved on the Inside Lid - Plate

## **OPTION A**