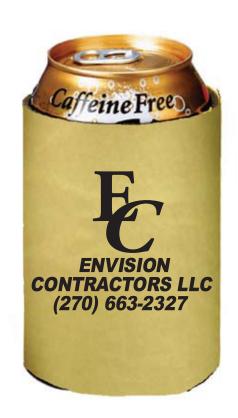

## **Metallic Collapsible Can Cooler**

Order Number: 116992 Item Number: 1118-105953 Product Color: 250 Gold Imprint Color: Black

It is imperative that you view your e-proof and submit your approval and/or changes promptly to maintain your anticipated delivery date.

Please keep in mind that this virtual proof is not a printed sample of your artwork on our product. The size and placement of the artwork may vary from this proof when actually printed on the product. Carefully review the attached proof for verification of copy & layout.

Due to inherent technical differences in color monitors, the imprint colors and product colors depicted in the attached proof will not resemble those in the final product. We make every effort to match requested custom colors, but cannot guarantee a 100% exact match. Imprints are applied using pad or screen inks. These inks are hand mixed as close as possible to the requested color but may vary 2 to 4 shades. For this reason an exact PMS match cannot be guaranteed. Your order is ON HOLD until we receive an approval from you in reference to your artwork.