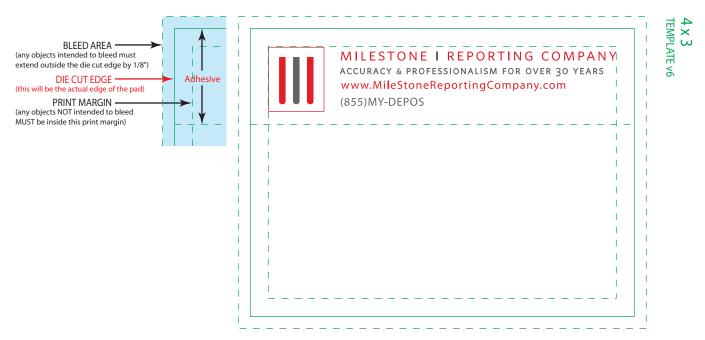

## eProof

2 Split Rock Drive Suite 11, Cherry Hill, Nj 08003 **Telephone:** 1-856 424-4818 or 1-800 320-1510 **Fax:** 1-856 424-5269

Hours of Operation: 9:30 - 5:30 pm Eastern, M - F Customer Service E-mail: service@garrettspecialties.com <u>Order#</u>:116988 <u>Product</u>:1000 x 25 Sheet Adhesive Notepad 4 x 3 <u>Item #</u>:1090-302796 <u>Imprint Method</u>:(4 Color Process on the Notepad.)

## Actual Size of Imprint Dotted Lines Do Not Print

**Enlarged for Clarity** 

## MILESTONE I REPORTING COMPANY ACCURACY & PROFESSIONALISM FOR OVER 30 YEARS www.MileStoneReportingCompany.com (855)MY-DEPOS