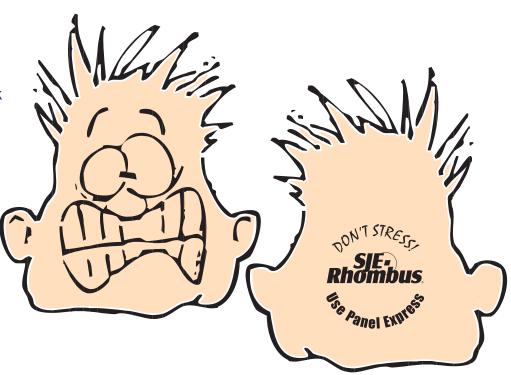

Order#: 116981

**Product: Shocked Mood Dude** 

Item #: 1097-100851

Imprint Method: Pad Print Black

Artwork shown @ 100%

Dotted line is for FPO (FOR POSITION ONLY)

to show imprint area