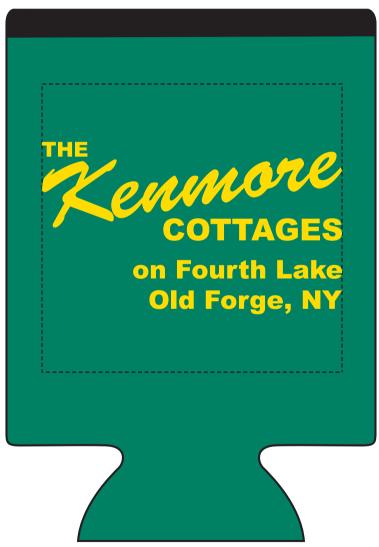

Order#:116976

Product:250 xTrimmed Can Holder-Green

Item #:1116-303578

Imprint Method: (Screen Print on the Front.)- Yellow 109

## \*\*\*RUSH PROOF\*\*\*

In order to meet your delivery date, here is a copy of your artwork so you can see what we are sending to the manufacturer to be printed. Immediate approval is required in order to maintain the supplier's production schedule.

CAREFULLY REVIEW THE ARTWORK ATTACHED.

opy of ng to proval is

Actual Size of Imprint
Dotted Lines Represent Imprint Area--They Do Not Print