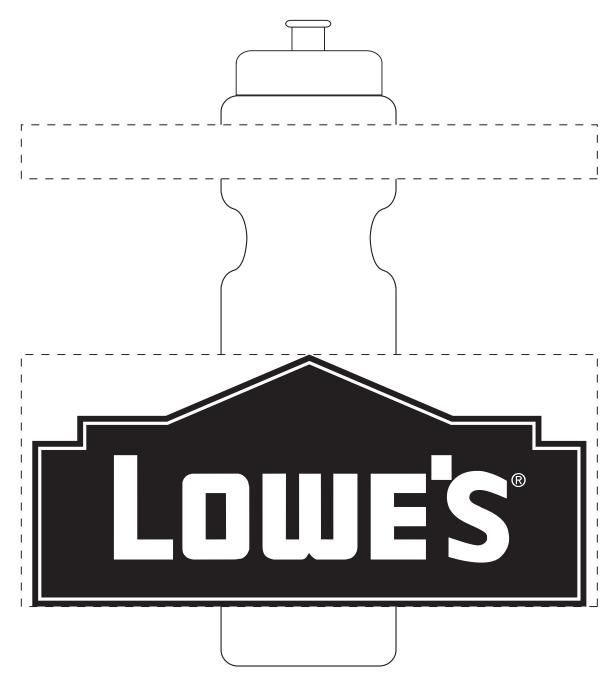

## 28 oz Bike Bottle

Order Number: 116974 Item Number: 1116-105973 Product Color: Frost Imprint Color: Navy Blue 281