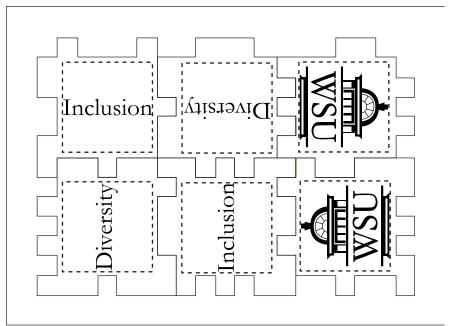

Order#:116969

Product:Foam Puzzle Cube

Item #:1064-100591

Imprint Method: (Pad Print on the All Six Sides.)

-Black Imprint

1250 of Green-Black Imprint 1250 of Yellow-Black Imprint

Inclusion

WHEN PUZZLE IS PUT TOGETHER THIS WILL BE THE LAYOUT

Diversity

Inclusion