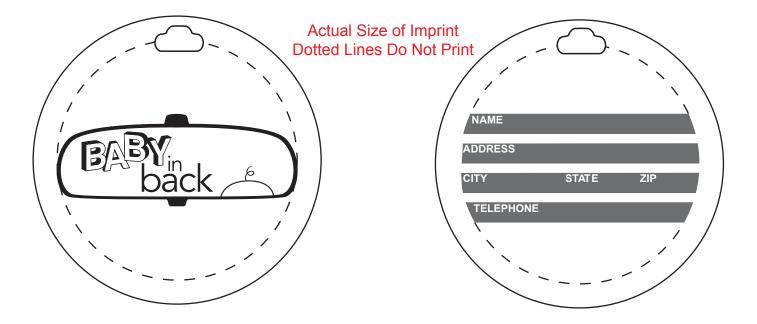

## eProof

2 Split Rock Drive Suite 11, Cherry Hill, Nj 08003 Telephone: 1-856 424-4818 or 1-800 320-1510 Fax: 1-856 424-5269 Hours of Operation: 9:30 - 5:30 pm Eastern, M - F Customer Service E-mail: service@garrettspecialties.com <u>Order#</u>:116967 <u>Product</u>:500 xRound Luggage Tag - 3"-White <u>Item #</u>:1116-303551 Imprint Method:(Screen Print on the Front.)-Red 186