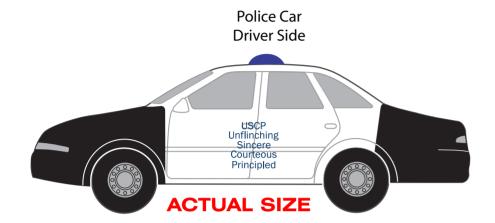

Imprint Method: Pad print on doors: Navy 648/pad print on hood: White

200%

USCP
Unflinching
Sincere
Courteous
Principled

Police Car

## **PLEASE NOTE:**

\*\*\*\*\*IMPRINT ON HOOD WAS CHANGED TO WHITE.
THE BLUE IMPRINT WOULD NOT SHOW ON THE BLACK HOOD.

**200%** (866)561-USCP