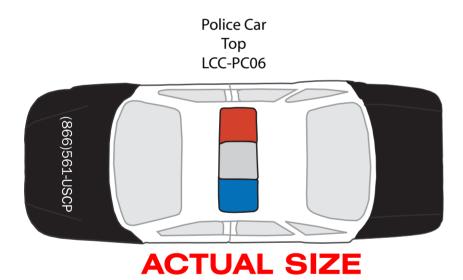

## **PLEASE NOTE:**

\*\*\*\*\*IMPRINT ON HOOD WAS CHANGED TO WHITE.
THE BLUE IMPRINT WOULD NOT SHOW ON THE BLACK HOOD.

**200%** (866)561-USCP