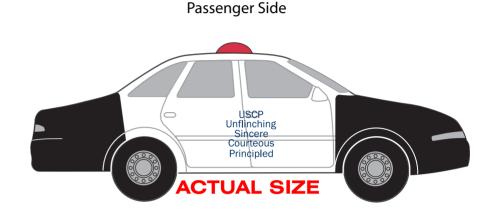

Imprint Method: Pad print on doors: Navy 648/pad print on hood: White

200%

USCP
Unflinching
Sincere
Courteous
Principled

Police Car