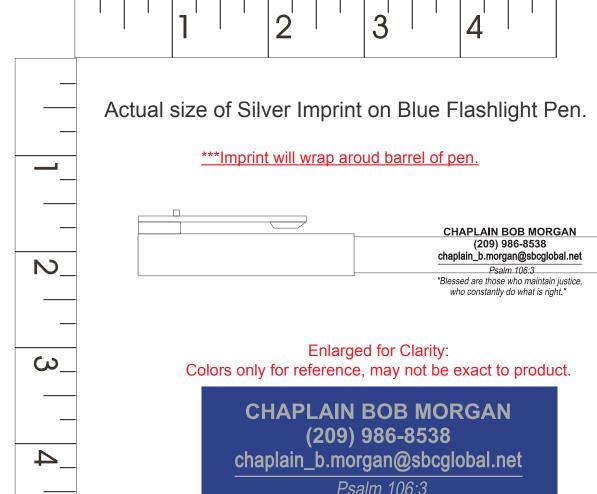

Order#:116960

Product:Flashlight Pen-Blue

Item #:1280-301090

Imprint Method: (Pad Print on the Barrel.)

Imprint Color: Metallic Silver 877

"Blessed are those who maintain justice, who constantly do what is right."