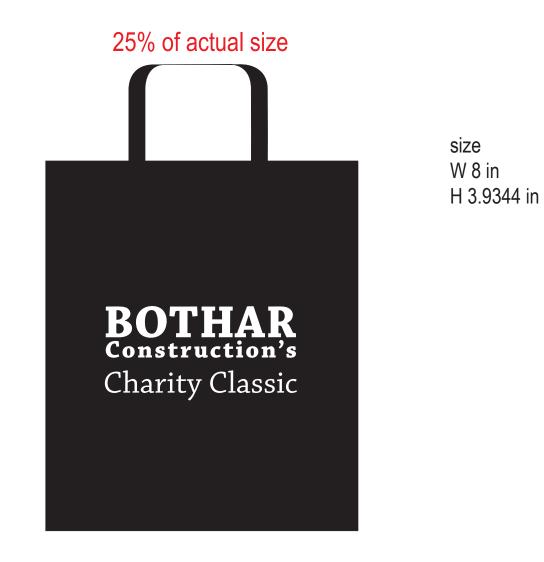

<u>Order#</u>:116954 <u>Product</u>:250 x Folding Grocery Bag-Black <u>Item #</u>:1206-300442 <u>Imprint Method</u>:(Screen Print on the Front Bag.)-White

eProo