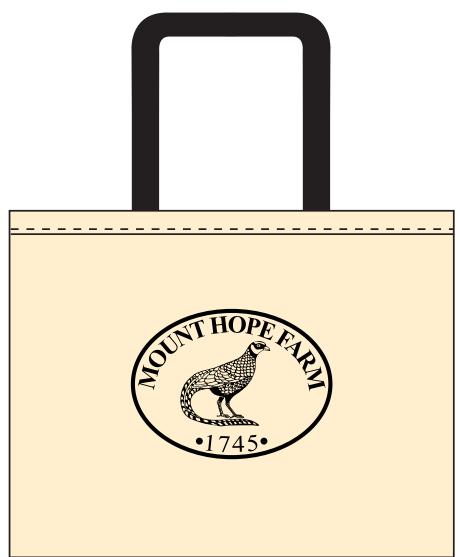

Order#:116951

Product: 150 xColored Handle Tote-Black Handles

Item #:1061-103555

Imprint Method: (Screen Print on the Front.)-Black Imprint

## 50% to scale

30% to scale

It is imperative that you view your e-proof and submit your approval and/or changes promptly to maintain your anticipated delivery date.

Please keep in mind that this virtual proof is not a printed sample of your artwork on our product. The size and placement of the artwork may vary from this proof when actually printed on the product. Carefully review the attached proof for verification of copy & layout.