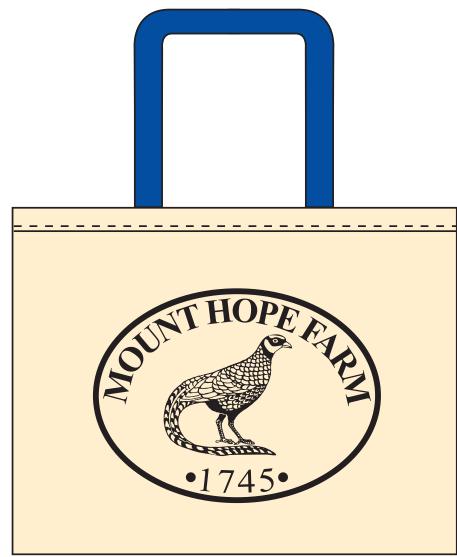

Product: 150 xColored Blue Handle Tote

Item #:1061-103555

Imprint Method: (Screen Print on the Front.)

30% to scale