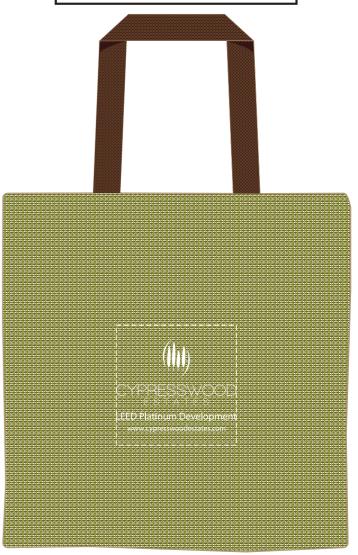

Order#:116949

Product: 150 xJute Shopper's Tote -Olive

Item #:1087-106672

Imprint Method:(Screen Print on the Screen Print- Back.)-White

## **ACTUAL SIZE OF IMPRINT**

## LEED Platinum Development

www.cypresswoodestates.com