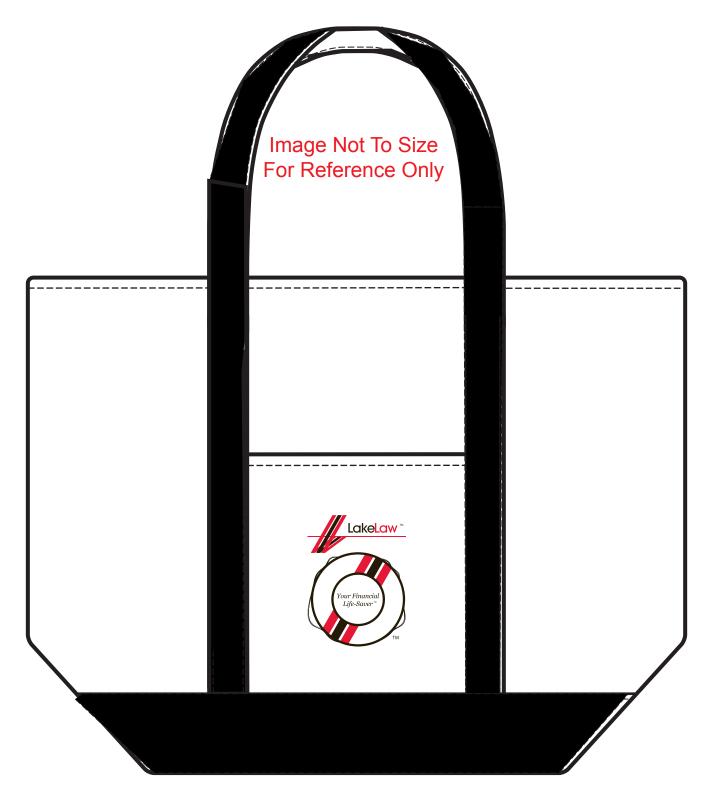

Order#:116941

Product: 100 x Boat Tote Bag-Natural with Black Trim

<u>Item #</u>:1055-102805

Imprint Method: (Screen Print on the Front - on Pocket.)- Black Red 186 White