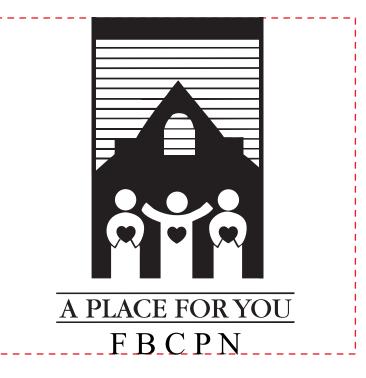

<u>Order#</u>:116939 <u>Product</u>:Zip-a-Sip Travel Bottle 26 oz <u>Item #</u>:1206-101876 <u>Imprint Method</u>:(Screen printed on the Front.)-Pantone Purple

\*\*\*Color may not be exact to product, only for reference, not to size.

## Actual Size of Imprint Dotted Lines Do Not Print