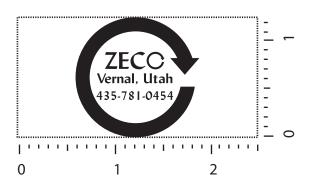

Order#:116935

Product: 100 x Greenwich Cowhide Business Card File - Large -Black

<u>Item #</u>:1097-302357

<u>Imprint Method</u>:(Debossed on the Front (Bottom Area).)

## Artwork shown @ 100% Dotted line is for FPO (FOR POSITION ONLY) to show imprint area