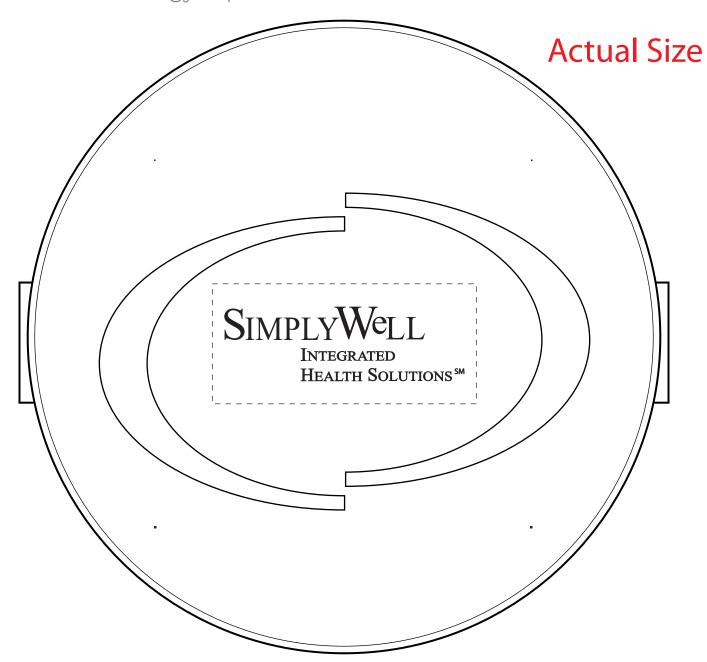

Product: (150) Salad To Go-Blue

Item #:1086-107271

Imprint Method: (Pad Print on the Top.)-White