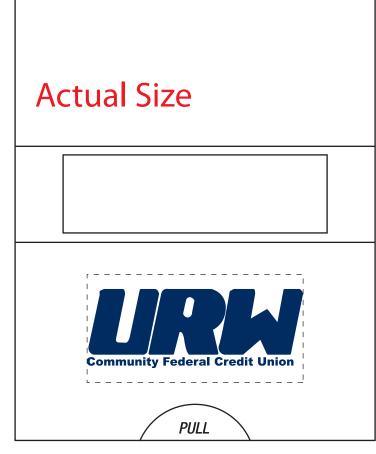

<u>Order#</u>:116921 <u>Product</u>:Pocket Slider Identity Theft <u>Item #</u>:1010-108322 <u>Imprint Method</u>:(Foil Stamp on the On Front.) Blue 282

## \*\*\*IMPORTANT PLEASE NOTE:

This item as ordered factory direct can only be printed in one color. We have adjusted your logo and changed the color to one of the choices from PO. Please advise if this is the preferred color and layout you would like.