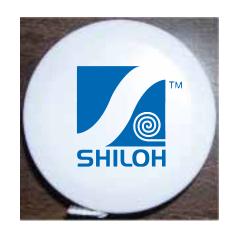

Order#:116913

Product: (1000) 60 Inch Cloth Tape Measure-White

<u>Item #</u>:1092-300072

Imprint Method: (Screen Print on the Front Side.)-Blue 293

Actual Size of Imprint
Dotted Lines Do Not Print

## \*\*\*Please note:

The TM symbol is jagged. Would you like to have a clean TM symbol in its place?