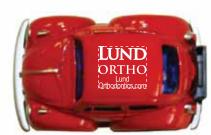

Order#:116911

Product: (250) BUG-Zoomies-\*Red

Item #:1064-105154

Imprint Method: (Pad Print on the Top of Bug.)-White

## Actual Size of Imprint Dotted Lines Do Not Print

**Enlarged for Clarity** 

\*\*\*Webaddress is too long to be displayed on one line, only way to fit is to put onto two lines and decrease in size, MAY FILL IN, \*\*not recommended.