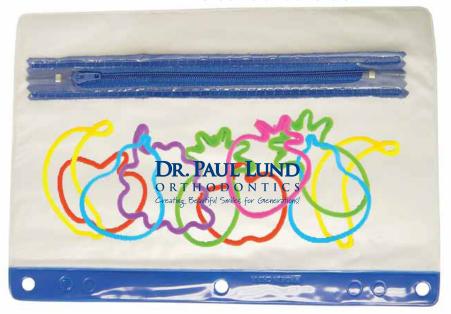

Order#:116910

Product:300 x Rubber Band Bracelets in Zipper Pouch

Item #:1092-301757

Imprint Method: (Screen Print on the Pouch.)-Dark Blue 281

Note: Bracelts in bag may not necessarily reflect the style of bracelets on order Scaled to 50%

## DR. PAUL LUND ORTHODONTICS

Creating Beautiful Smiles for Generations!