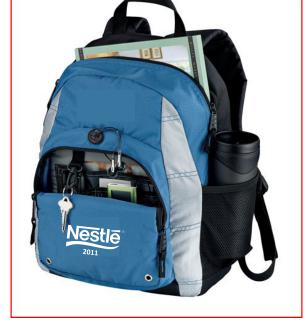

Order#:116909

Product: High Sierra® Impact Daypack-Blue

<u>Item #</u>:1067-301923

Imprint Method: (Heat Transfer on the Center (Front Pocket)-White

Image Not To Size For Logo Placement: Reference Only

CAREFULLY REVIEW THE ARTWORK ATTACHED.

Actual Size of Imprint
Dotted Lines Do Not Print