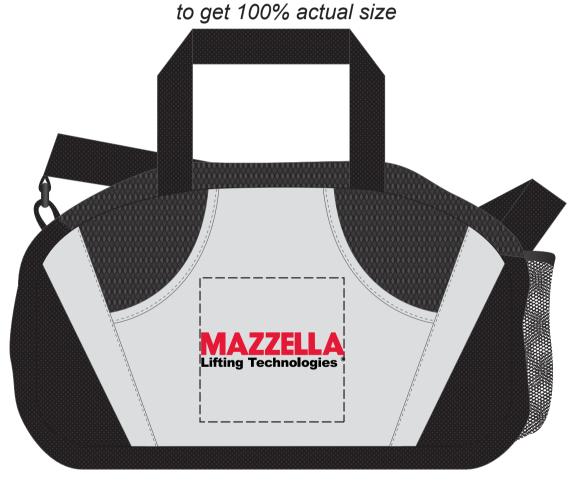

## eProof

<u>Order#</u>:116905 <u>Product</u>:Carry-Me Everywhere Duffel-Black/Gray <u>Item #</u>:1087-304055 <u>Imprint Method</u>:(Embroidery on the Front-Add \$2.00/ea.)-Black Red 186

> 100% SIZE 7,000 STITCHES

Image Not To Size For Reference Only 30% OF ACTUAL SIZE

Use 333.333 for scale tool

## **MAZZELLA** Lifting Technologies ®

## \*Dotted lines represent imprint area, they do not print