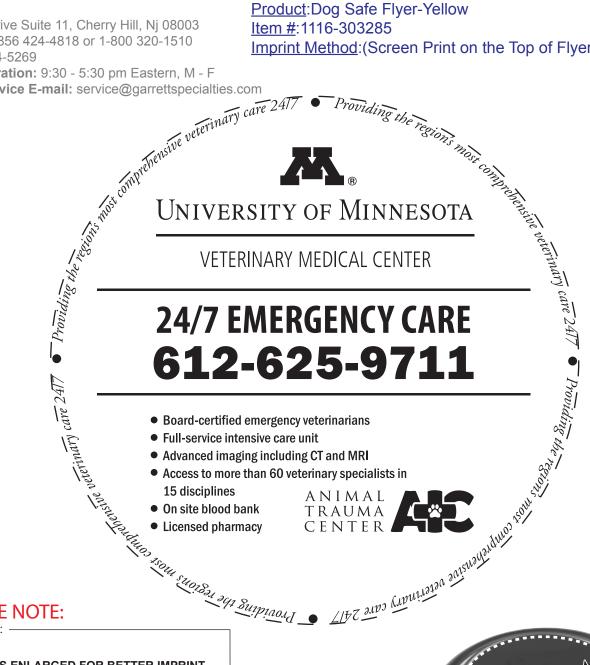

Customer Service E-mail: service@garrettspecialties.com

Order#:116896

Product: Dog Safe Flyer-Yellow

Item #:1116-303285

Imprint Method: (Screen Print on the Top of Flyer.)-Maroon 202

## \*\*\*PLEASE NOTE:

ART NOTES:

"R" WAS ENLARGED FOR BETTER IMPRINT.

THIN LINE BELOW "UNIVERSITY OF MINNESOTA" TEXT MADE THICK FOR BETTER IMPRINT.