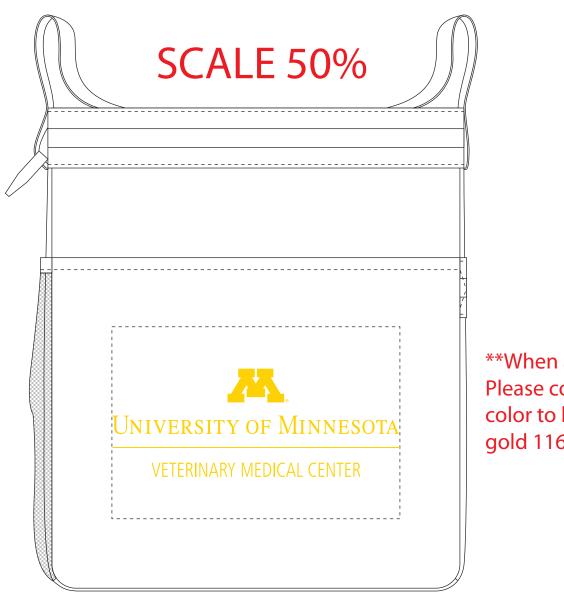

Customer Service E-mail: service@garrettspecialties.com

Order#:116896

Product: Pet Accessory Bag-Black/Gray

Item #:1086-107265

Imprint Method: (Screen Print on the Front.)- athletic gold 116

\*\*\*PLEASE NOTE: The imprint color gold 116 (shown below) is the closest to the intial imprint color gold 137.

\*\*When approving, Please confirm imprint color to be athletic gold 116