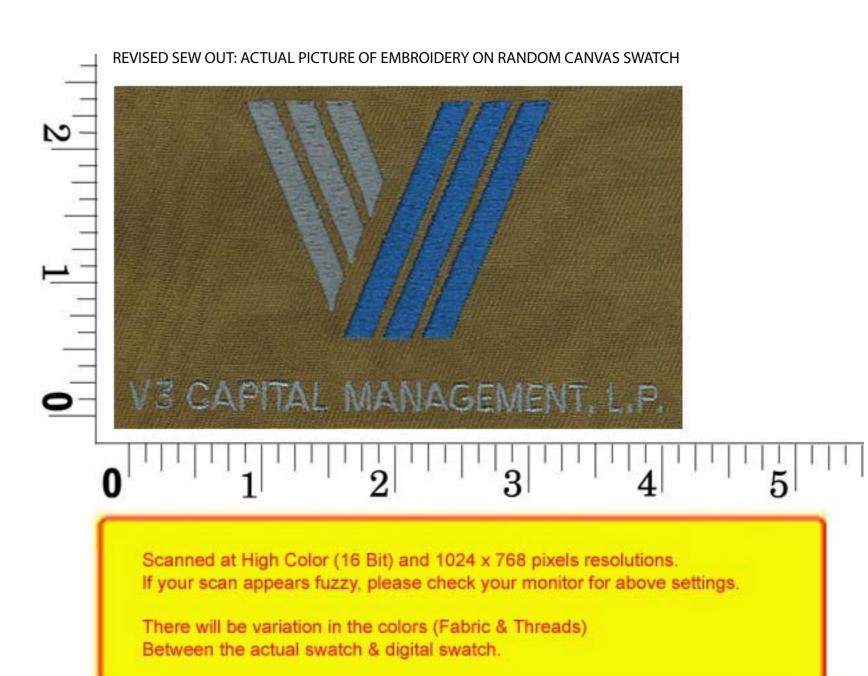

Product: Premium Heavy Weight Cotton Boat Tote-Navy

Item #:1067-304191

Imprint Method:(Embroidery on the Front Pocket.)

Blue 2945 and Grey 7544

\*\*Actual thread colors: 1177 Madeira Blue

1118 Madeira Grey (matched as closely to the PMS colors above.

Due to inherent technical differences in color monitors, the imprint colors and product colors depicted in the attached proof will not resemble those in the final product. We make every effort to match requested custom colors, but cannot guarantee a 100% exact match. Imprints are applied using pad or screen inks. These inks are hand mixed as close as possible to the requested color but may vary 2 to 4 shades. For this reason an exact PMS match cannot be guaranteed.