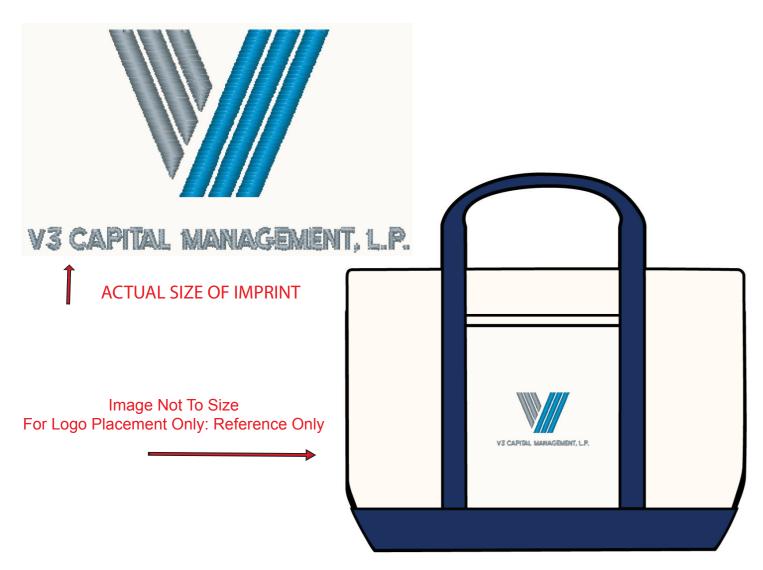

Product: Premium Heavy Weight Cotton Boat Tote-Navy

Item #:1067-304191

Imprint Method:(Embroidery on the Front Pocket.)

Blue 2945 and Grey 7544

\*\*Actual thread colors: 1177 Madeira Blue

1118 Madeira Grey (matched as closely to the PMS colors above.

NOTE: Image is for illustrative purposes only. Please reference stated logo dimensions, PMS colors (If applicable) and logo placement information when approving this proof. Actual product specs and color may vary from final product. Items do not appear actual size.