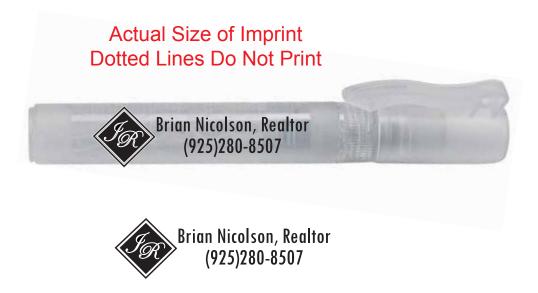

Order#:116886

**Product**: Travel Sanitizer Spray-Clear

<u>Item #</u>:1092-302513

Imprint Method: (Screen Print on the On Barrel.)-Black