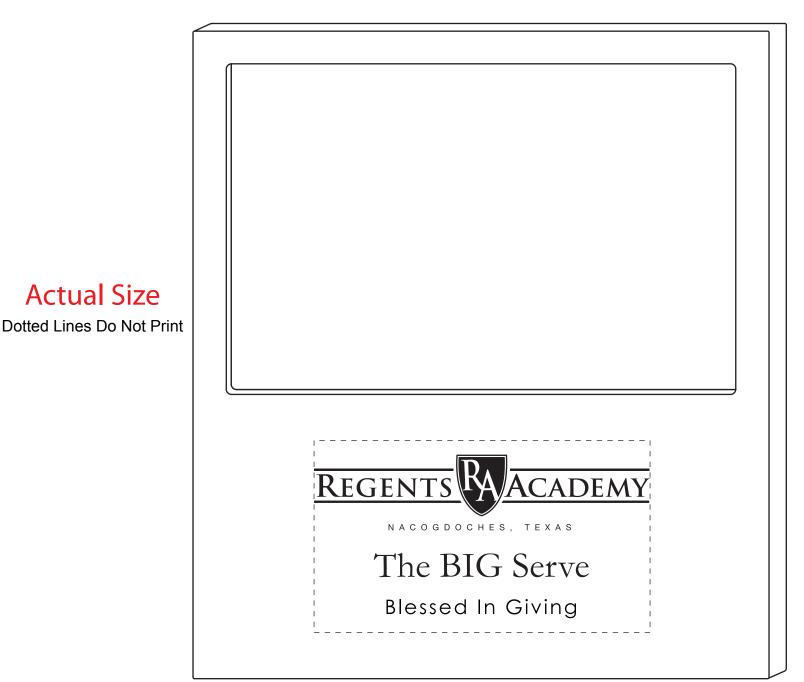

Order#:116873

Product:Brushed Aluminum Frame - 4x6"

Item #:1134-105382

Imprint Method:(Laser Engrave on the Front Bottom.)

## \*\*\*IMPORTANT INFORMATION\*\*\* (PLEASE READ)

Please proof carefully for spelling errors, omissions, and layout accuracy. It is your responsibility to correct any errors. Garrett Specialties assumes no responsibility for errors after a proof has been authorized to print. Please note changes or revisions to your proof from your original instructions may cause revision in your ship date. Delays in paper proof approval also may require a change in your schedule ship dates. Occasionally, some fax machines may distort the image. Please pay close attention to numbers.

It is imperative that you view your e-proof and submit your approval and/or changes promptly to maintain your anticipated delivery date.

Please keep in mind that this virtual proof is not a printed sample of your artwork on our product. The size and placement of the artwork may vary from this proof when actually printed on the product. Carefully review the attached proof for verification of copy & layout.