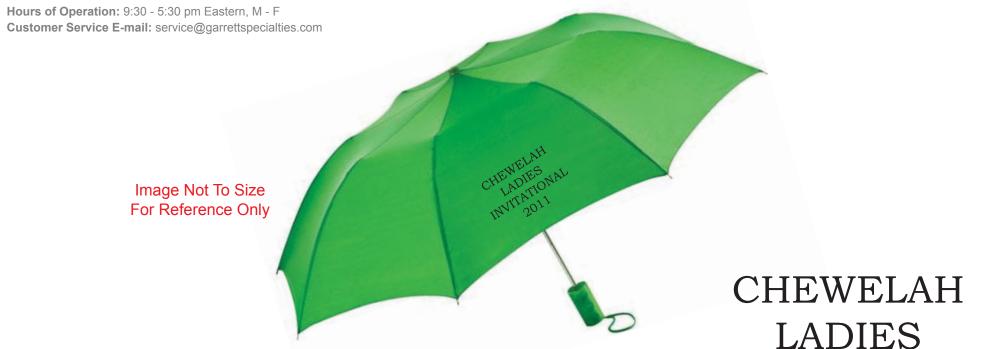

INVITATIONAL

2011

Order#:116865

Product:Barrister Auto-Open Umbrella-Black

Item #:1039-101121

Imprint Method: (Screen Print on the 1st Panel.)-Black

2 Split Rock Drive Suite 11, Cherry Hill, Nj 08003 **Telephone:** 1-856 424-4818 or 1-800 320-1510