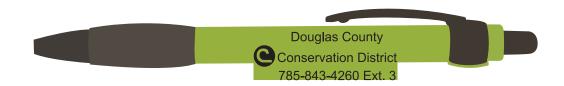

Order#:116863

Product:Maverick Pen-Lime Green

Item #:1097-300300

Imprint Method: (Screen Print on the Barrel.)-Black