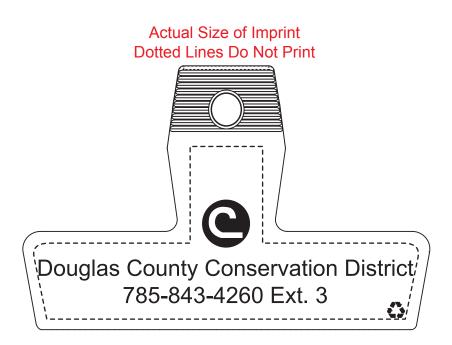

Order#:116863

Product: 4" Recycled Bag Clip-Eco Navy Blue

Item #:1116-108442

Imprint Method: (Pad Print on the Front-Base.)-White