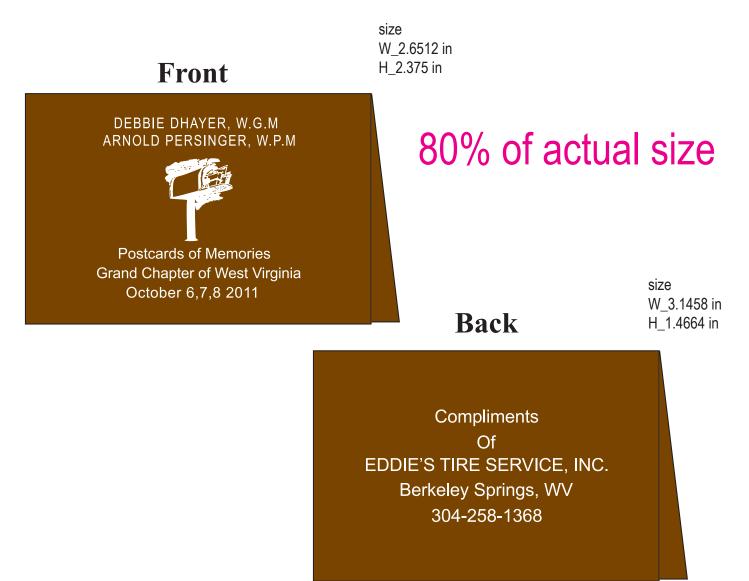

<u>Order#</u>:116858 <u>Product</u>:Vinyl Card Holder-Brown <u>Item #</u>:1206-102897 <u>Imprint Method</u>:(Screen Print on the Front and Back Flap.)-White