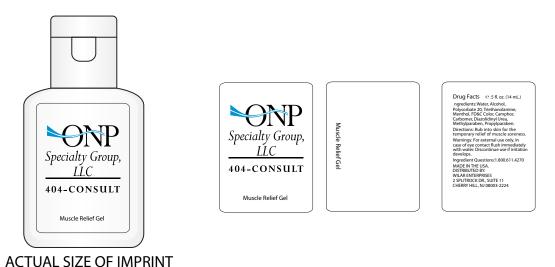

<u>Order#</u>:116853 <u>Product</u>:250 x Small Muscle Relief Gel (Label Color= Clear) <u>Item #</u>:1250-301533 <u>Imprint Method</u>:(4 Color Process on the Label.)

\*\*\*\*Smaller text would not fit into small imprint area, it was removed.