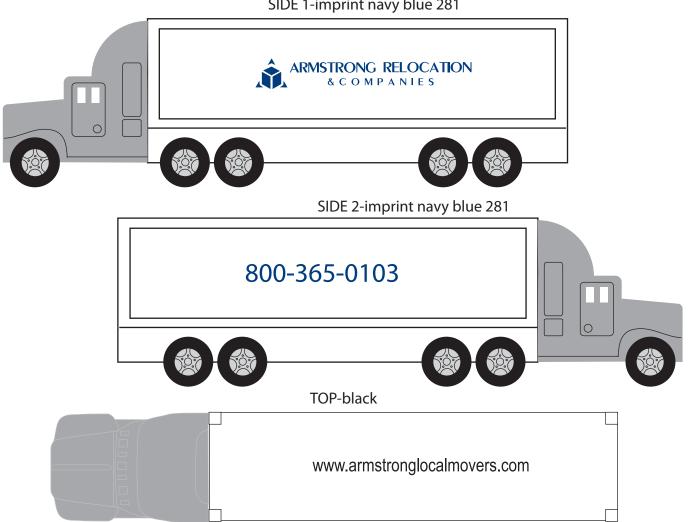

Product: Big Rig Stress Ball

Item #:1206-105846

Imprint Method: Screen print on top and sides

## actual size

SIDE 1-imprint navy blue 281