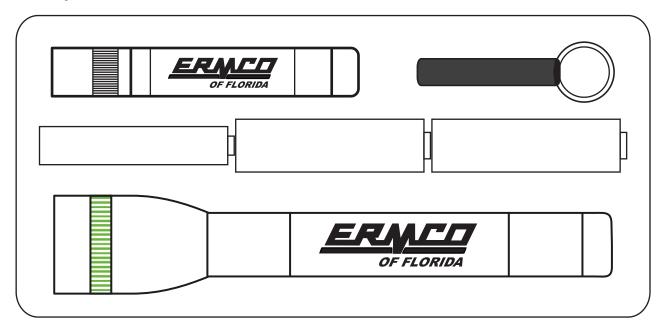

## **Mag-Lite Combination Set**

Order Number: 116837 Item Number: 1032-103341

Product Color: Blue

Imprint Color: Laser Engraved