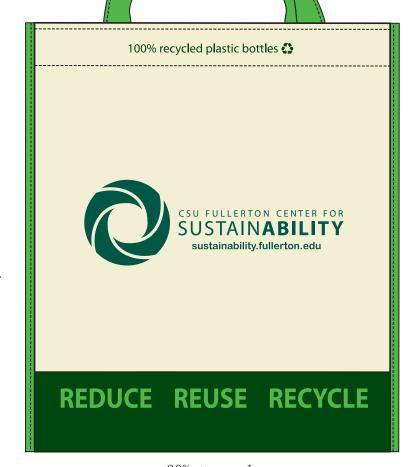

Customer Service E-mail: service@garrettspecialties.com

Order#:116833

Product: Laminated 100% Recycled Shopper,

Sand/Green

Item #:1061-300537

Imprint Method:Screen Print on the Front Panel Center

Dark Green 3305

eProof

30% to scale