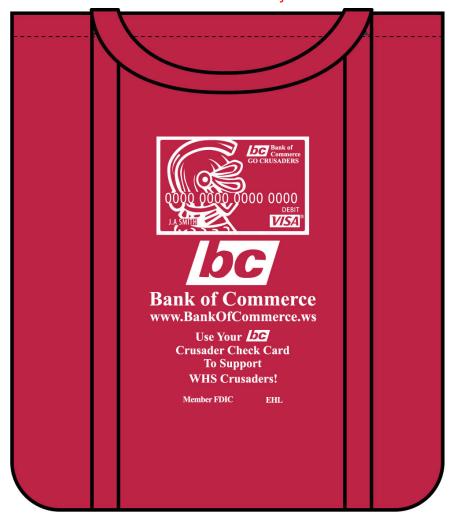

Order#:116831

Product: 288 x PolyPro Big Grocery Tote-Red

Item #:1067-302029

Imprint Method: (Screen Print on the Front.)-White

Image Not To Size For Reference Only

\*\*SCALED 75%

## Bank of Commerce www.BankOfCommerce.ws

Use Your **bc**Crusader Check Card
To Support
WHS Crusaders!

**Member FDIC** 

EHL