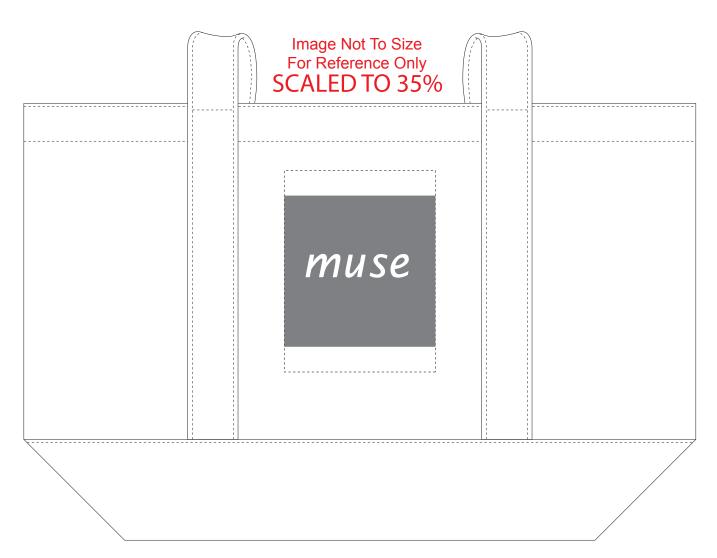

Order#:116828

\*\*Gray below is the closet to the gray of the totes.

Product: Medium Snap Tote-Pink

Item #:1135-107890

Imprint Method:(Screen Print on the Front.)-424 Gray