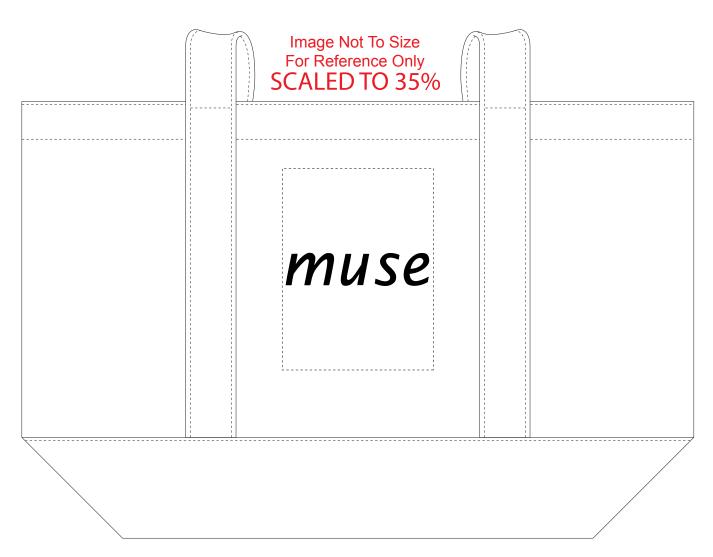

<u>Order#</u>:116828 <u>Product</u>:Medium Snap Tote-Pink <u>Item #</u>:1135-107890 <u>Imprint Method</u>:(Screen Print on the Front.)-424 Gray