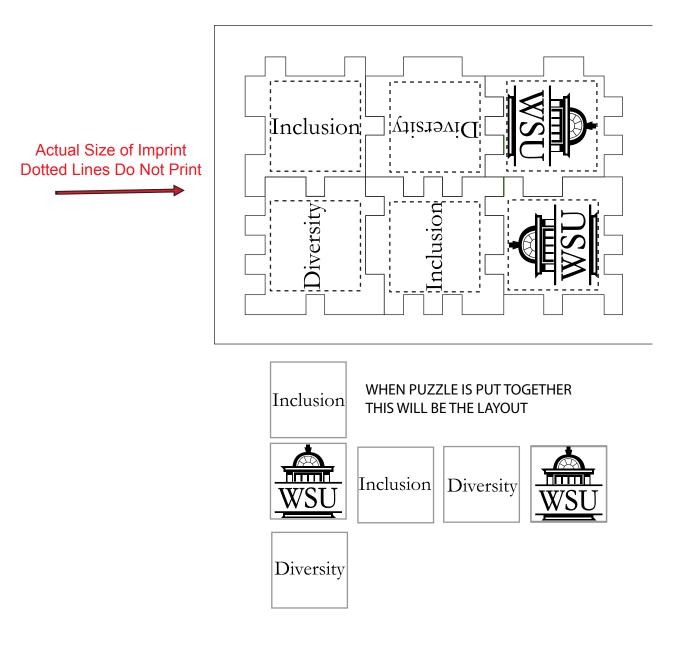

2 Split Rock Drive Suite 11, Cherry Hill, Nj 08003 **Telephone:** 1-856 424-4818 or 1-800 320-1510 **Fax:** 1-856 424-5269

Hours of Operation: 9:30 - 5:30 pm Eastern, M - F Customer Service E-mail: service@garrettspecialties.com <u>Order#</u>:116814 <u>Product</u>:Foam Puzzle Cube <u>Item #</u>:1064-100591 <u>Imprint Method</u>:(Pad Print on the All Six Sides.) -Black Imprint