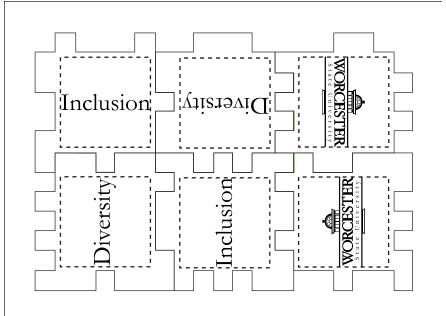

Customer Service E-mail: service@garrettspecialties.com

Order#:116814

Product:Foam Puzzle Cube

Item #:1064-100591

Imprint Method: (Pad Print on the All Six Sides.)

- Approximately 3025

PMS COLORS ARE NOT AVAILABLE FOR THIS PRODUCT-therefore, blue 3025 will be your imprint color.

Blue ink may look green on the yellow cube.

"State University" will not be readable and will not print well. Details will also close up in the logo.