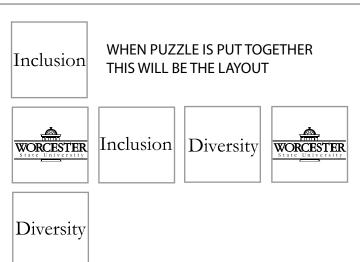

Customer Service E-mail: service@garrettspecialties.com

Order#:116814

Product:Foam Puzzle Cube

Item #:1064-100591

Imprint Method: (Pad Print on the All Six Sides.)

- Approximately 3025

PMS COLORS ARE NOT AVAILABLE FOR THIS PRODUCT-therefore, blue 3025 will be your imprint color.

Blue ink may look green on the yellow cube.

"State University" will not be readable and will not print well. Details will also close up in the logo.