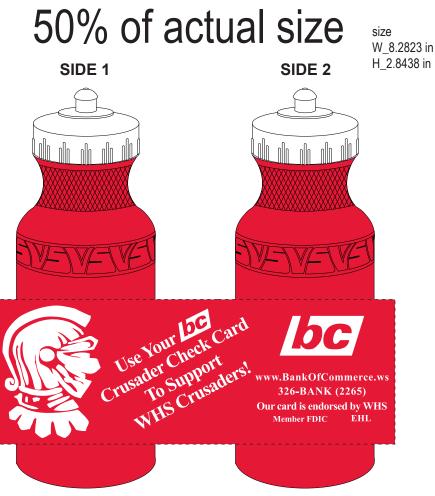

Order#:116800 Product:Budget Bike Bottle-BPA Free-21 oz-red Item #:1206-103814 Imprint Method:(Screen Print on the Wrap.)-white