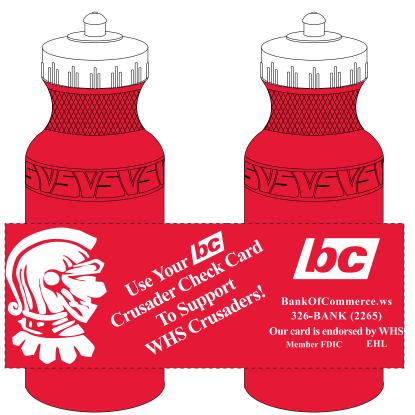

Order#:116800

Product: Budget Bike Bottle-BPA Free-21 oz-red

Item #:1206-103814

Imprint Method: (Screen Print on the Wrap.)-white

## 50% of actual size

SIDE 1 SIDE 2

size W\_8.2823 in H 2.8438 in