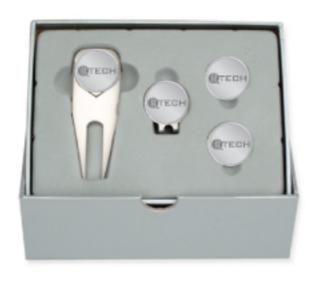

Order#:116790

**Product: Golf Centerpiece Boxed Gift Sets** 

Item #:1257-303894

Imprint Method:(Laser Engraved on the All 4 Center Pieces.)

\*\*\*\*\*300%\*\*\*\*\*

Black and white art is for production purposes only.
All black is raised metal; all white is etched metal

Image Not To Size For Reference Only