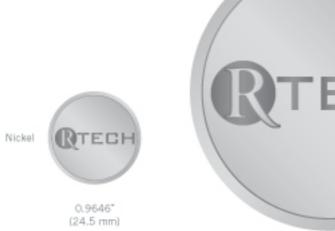

Order#:116790

**Product: Golf Centerpiece Boxed Gift Sets** 

Item #:1257-303894

Imprint Method:(Laser Engraved on the All 4 Center Pieces.)

\*\*\*\*\*300%\*\*\*\*\*

Black and white art is for production purposes only.
All black is raised metal; all white is etched metal

Image Not To Size For Reference Only