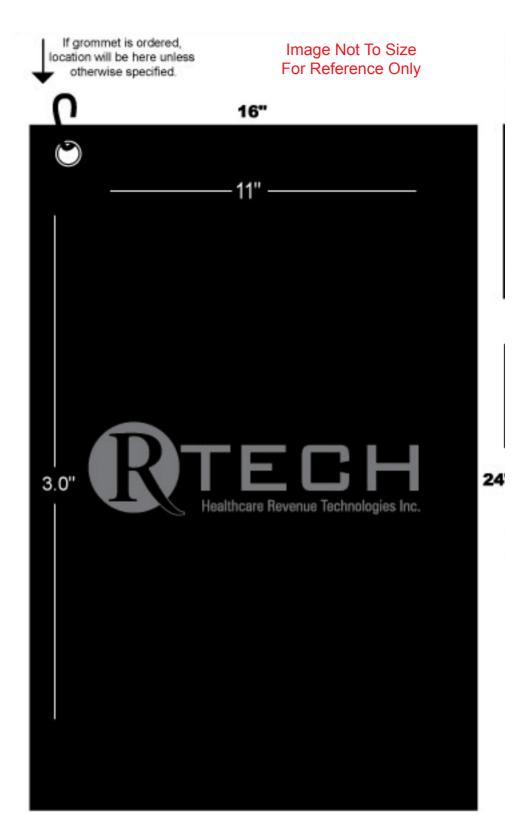

Order#:116790

Product: Turkish Signature Heavyweight Golf Towel-Black

<u>Item #</u>:1257-303893

Imprint Method: (Tone/Tone Screen Print on the Centered.)

## \*\*\*PLEASE NOTE:

Due to the nature of decorating process and specialized inks, Tone on tone effects are difficult to portray via computer generated e-proofs exactly as they would appear on the actual printed towl. Therefore, the logo is shown as black image only.